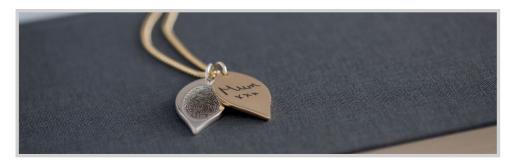

## Fingerprint and Handwriting Jewellery

This bespoke jewellery is available in silver and gold and is carefully made by devoted craftsmen and women. This unique jewellery captures the beautiful loops and curves of your loved one's fingerprint, handprint, footprint, or handwriting, and you can choose from bracelets, pendants, necklaces, cufflinks, and keyrings, keeping them with you wherever you go.